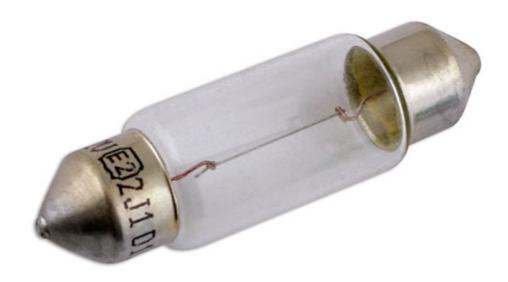

## **Ampoule Automobile Type Festoon SV8 24v 5w OE653 -**

The Lucas automotive bulb range consists of over 600 references covering cars, light and heavy duty commercial vehicles and motorcycles. With over 99 % vehicle parc coverage and an unrivaled reputation for quality, the Lucas automotive bulb offering is the obvious choice for both aftermarket and original equipment dealers throughout the world. Lucas automotive bulbs are instantly recognisable as a brand you can trust, with a heritage dating back to the earliest vehicles on the UK roads. The range has been continually developed over the years to remain at the forefront of technology whilst maintaining a broad coverage across classic cars.

## **Additional Information**

- · Ampoule Automobile Type Festoon
- Code ANSI 653
- 24v / 5 watt
- Culot Style 11 x 38mm SV8
- · Boite de 10 pcs

http:///product/30576

LASER Kamasa Gunson Connect